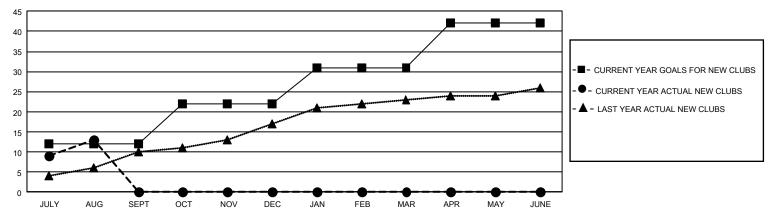

| 13          | 2             | JULY/AUG/SEPT         | 460                    | 717                     | 432                                                |  |
| OCT/NOV/DEC   | 30            | 0           | 0             | OCT/NOV/DEC           | 375                    | 0                       | 0                                                  |  |
| JAN/FEB/MAR   | 27            | 0           | 0             | JAN/FEB/MAR           | 365                    | 0                       | 0                                                  |  |
| APR/MAY/JUNE  | 33            | 0           | 0             | APR/MAY/JUNE          | 205                    | 0                       | 0                                                  |  |

## GOALS AND ACTUAL NEW CLUBS CUMULATIVE



## GOALS AND ACTUAL MEMBERS CUMULATIVE



| DROPPED CLUBS: 2           |     | 136 CLUBS OF 679 ADDED 1 OR MORE<br>NEW MEMBERS | GENDER DISTRIBUTION             |                |       |
|----------------------------|-----|-------------------------------------------------|---------------------------------|----------------|-------|
|                            |     | New Weinbers                                    | MALE 18,863 (82.73%             |                |       |
|                            |     |                                                 | FEMALE                          | 3,937 (17.27%) |       |
| DROPPED MEMBERS            |     |                                                 |                                 |                |       |
| DECEASED