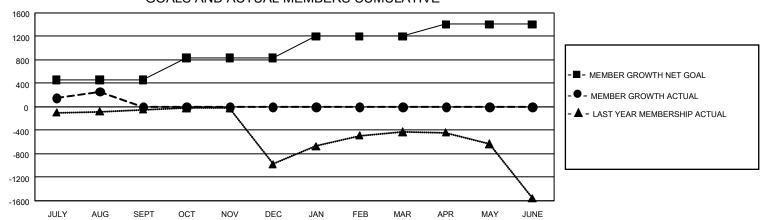

## GOALS AND ACTUAL MEMBERS CUMULATIVE

| DROPPED CLUBS: 2           |     | 136 CLUBS OF 679 ADDED 1 OR MORE<br>NEW MEMBERS | GENDER DISTRIBUTION             |                |       |
|----------------------------|-----|-------------------------------------------------|---------------------------------|----------------|-------|
|                            |     | New Weinbers                                    | MALE 18,863 (82.73%             |                |       |
|                            |     |                                                 | FEMALE                          | 3,937 (17.27%) |       |
| DROPPED MEMBERS            |     |                                                 |                                 |                |       |
| DECEASED                   | 16  | CLICK HERE FOR CUMULATIVE                       | TOTAL FAMILY UNIT MEMBERS       |                | 7,386 |
| CLUB CANCELLED 0 OTHER 416 |     | MEMBERSHIP DATA                                 | FAMILY MEMBERS PAYING HALF DUES |                |       |
|                            |     |                                                 |                                 |                | 3,877 |
| TOTAL                      | 432 |                                                 |                                 |                |       |